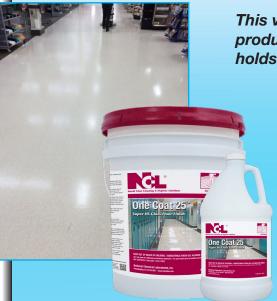

## **ONE COAT 25**

### **Super High Gloss Floor Finish**

This versatile, multi-speed maintenance product produces an ultra-hard wear layer that holds-up even in heavy traffic conditions.

**ONE COAT 25** is the perfect choice for areas where infrequent buffing or burnishing is desired. This superior formulation can be maintained with any speed equipment from 175 rpm to 3000 rpm.

#### **ONE COAT 25 Product Benefits:**

- For use on any resilient floor surface
- Outstanding resistance to scuffs, scratching and black heel marks
- Can be maintained with conventional, high speed or UHS equipment
- Saves labor and product cost
- Exceptional immediate gloss