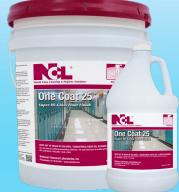

## **ONE COAT 25**

### **Super High Gloss Floor Finish**

This versatile, multi-speed maintenance product produces an ultra-hard wear layer that holds-up even in heavy traffic conditions.

**ONE COAT 25** is the perfect choice for areas where infrequent buffing or burnishing is desired. This superior formulation can be maintained with any speed equipment from 175 rpm to 3000 rpm.

#### **ONE COAT 25 Product Benefits:**

- For use on any resilient floor surface
- Outstanding resistance to scuffs, scratching and black heel marks
- Can be maintained with conventional, high speed or UHS equipment
- Saves labor and product cost
- Exceptional immediate gloss